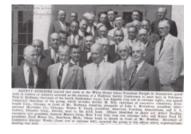

## President Dwight D. Eisenhower and the Federal Role in Highway Safety Photo Gallery

Click on Photo for larger version

Sensifier Irefe
Locater Abraham Riskopf, Connection
Democrat, holds, a capy of the report of
GM's investigation of firight Header on te last. Noder to "con be provid" first the laboration investigation could not their senory democrating withdress opplied him.