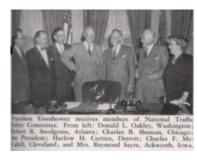

## President Dwight D. Eisenhower and the Federal Role in Highway Safety Photo Gallery

Click on Photo for larger version

Sensifier Irefe
Locater Abraham Riskopf, Connection
Democrat, holds, a capy of the report of
GM's investigation of firight Header on te last. Noder to "con be provid" first the laboration investigation could not their senory democrating withdress opplied him.