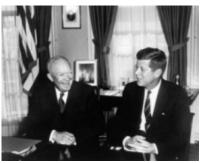

Safety Photo Gallery

Series: FHWA Highway History Website Articles March 20, 2024



The original format of this document was an active HTML page(s) located under https://www.fhwa.dot.gov/infrastructure/history.cfm. The Federal Highway Administration converted the HTML page(s) into an Adobe® Acrobat® PDF file to preserve and support reuse of the information it contained.

The intellectual content of this PDF is an authentic capture of the original HTML file. Hyperlinks and other functions of the HTML webpage may have been lost, and this version of the content may not fully work with screen reading software.



## President Dwight D. Eisenhower and the Federal Role in Highway Safety Photo Gallery

Click on Photo for larger version































































Sensifier Irefe
Locater Abraham Riskopf, Connection
Democrat, holds, a capy of the report of
GM's investigation of firight Header on te last. Noder to "con be provid" first the laboration investigation could not their senory democrating withdress opplied him.





Larget of an investigation by General interest Carps, Attender Rephi bradie possibility and the Carps of the Carps of the submovements. A civil of the carts indextry, Nader is the author of the Seath Unstable of Art Spoot.

- resumed only in one officet to nevertion fault referred to learned investigation for Carps of