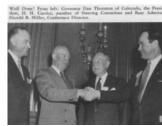

## President Dwight D. Eisenhower and the Federal Role in Highway Safety Photo Gallery

Click on Photo for larger version

Sensifier Irefe
Locater Abraham Riskopf, Connection
Democrat, holds, a capy of the report of
GM's investigation of firight Header on te last. Noder to "con be provid" first the laboration investigation could not their senory democrating withdress opplied him.