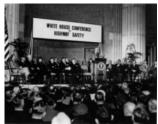

## President Dwight D. Eisenhower and the Federal Role in Highway Safety Photo Gallery

Click on Photo for larger version

Sensifier Irefe
Locater Abraham Riskopf, Connection
Democrat, holds, a capy of the report of
GM's investigation of firight Header on te last. Noder to "con be provid" first the laboration investigation could not their senory democrating withdress opplied him.