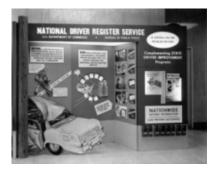

## President Dwight D. Eisenhower and the Federal Role in Highway Safety Photo Gallery

Click on Photo for larger version

Sensifier Irefe
Locater Abraham Riskopf, Connection
Democrat, holds, a capy of the report of
GM's investigation of firight Header on te last. Noder to "con be provid" first the laboration investigation could not their senory democrating withdress opplied him.